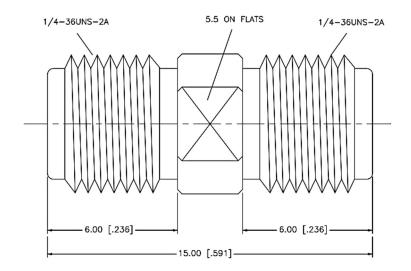

## Adapter, SMA Jack to SMA Jack

**PART No: VSW-AD-961231-S** 

| Туре                 | Adapter          |
|----------------------|------------------|
| Orientation          | Straight         |
| Impedance (Ohms)     | 50               |
| Adapter Side 1       | SMA              |
| Side 1 Gender        | Jack             |
| Adapter Side 2       | SMA              |
| Side 2 Gender        | Jack             |
| Body Finish          | Gold             |
| Body Material        | Brass            |
| Contact Finish       | Gold             |
| Contact Material     | Beryllium Copper |
| Insulator Material   | PTFE             |
| Max Frequency (GHz)  | 18               |
| Min. Temp. (Celsius) | -65              |
| Max. Temp. (Celsius) | 165              |
| Weight (Grams)       | 1.78             |