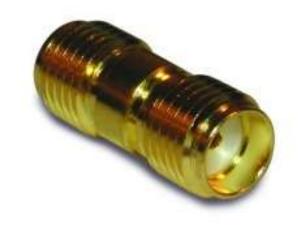

## Adapter, SMA Jack to SMA Jack

**PART No: VSW-AD-961231-S** 

| Туре                 | Adapter          |
|----------------------|------------------|
| Orientation          | Straight         |
| Impedance (Ohms)     | 50               |
| Adapter Side 1       | SMA              |
| Side 1 Gender        | Jack             |
| Adapter Side 2       | SMA              |
| Side 2 Gender        | Jack             |
| Body Finish          | Gold             |
| Body Material        | Brass            |
| Contact Finish       | Gold             |
| Contact Material     | Beryllium Copper |
| Insulator Material   | PTFE             |
| Max Frequency (GHz)  | 18               |
| Min. Temp. (Celsius) | -65              |
| Max. Temp. (Celsius) | 165              |
| Weight (Grams)       | 1.78             |